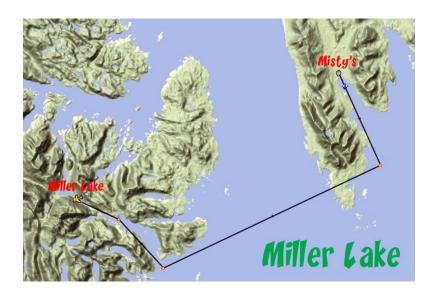

## Welcome to the Miller Lake Scenery Package.

This is just a small cabin on a nice sized lake tucked in between the mountains. Another beautiful place in the Misty Fjords area. This location is only a couple of miles from Dan's Hideaway, about 2 miles further on the flight plan and 3 miles from Aiken Creek, about 3 miles short on the flight plan. Flying to all three makes a nice floatplane trip.

This location is accessed only by float plane but a helicopter can land nearby and the folks can walk over the little bridge to the island where the cabin is located.