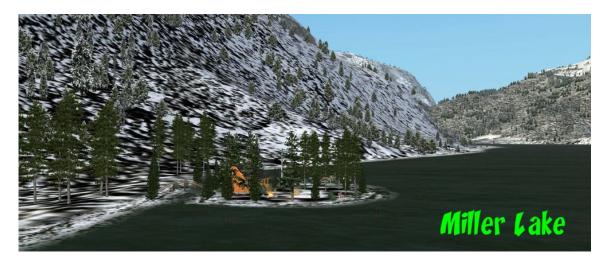

## Welcome to the Miller Lake Scenery Package.

This is just a small cabin on a nice sized lake tucked in between the mountains. Another beautiful place in the Misty Fjords area. This location is only a couple of miles from Dan's Hideaway, about 2 miles further on the flight plan and 3 miles from Aiken Creek, about 3 miles short on the flight plan. Flying to all three makes a nice floatplane trip.

This location is accessed only by float plane but a helicopter can land nearby and the folks can walk over the little bridge to the island where the cabin is located.